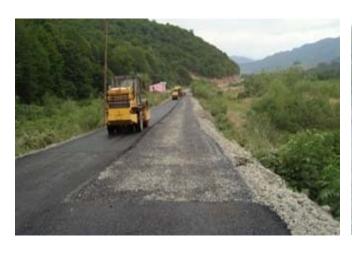

| Ongoing works:                                |
|-----------------------------------------------|
| <ul> <li>Asphalting of upper layer</li> </ul> |