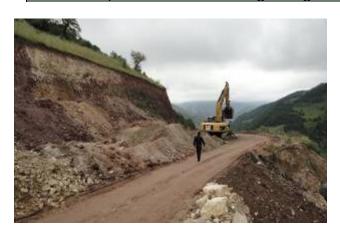

## Sotk – Kharvachar part Third (10 km) and fourth part (7,85 km)

#### Ongoing works:

- Implementation of land surface slopes
- Restoration of destroyed sections of crooks
- Preparation and storage of gravel