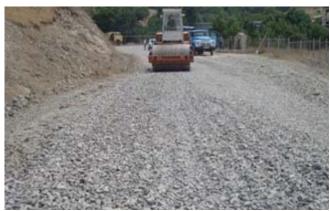

## Sotk – Kharvachar part Third (10 km) and fourth part (7,85 km)

#### Ongoing works:

- Implementation of land surface slopes
- Restoration of destroyed sections of crooks
- Preparation and storage of gravel