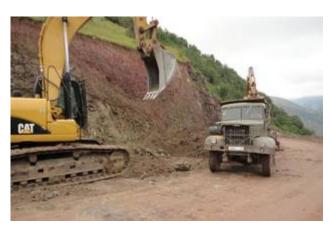

# Sotk – Kharvachar part Second part (8,45 km)

| Project start: | February 2014 |
|----------------|---------------|
| Project end:   | May 2016      |
| Benefactor:    | All Armenians |

| Ongoing works: |  |
|----------------|--|
| - Earthworks   |  |