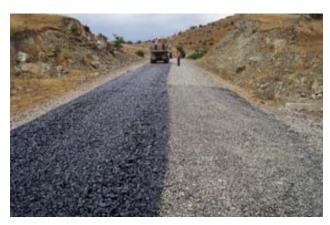

# Sotk – Kharvachar part Second part (8,45 km)

| Project start: | February 2014 |
|----------------|---------------|
| Project end:   | May 2016      |
| Benefactor:    | All Armenians |

| Ongoing works: |  |
|----------------|--|
| - Earthworks   |  |