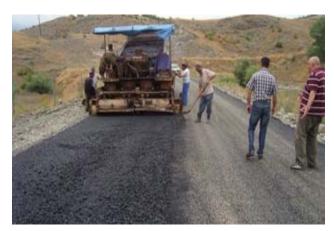

| Ongoing works:                                |
|-----------------------------------------------|
| <ul> <li>Asphalting of upper layer</li> </ul> |