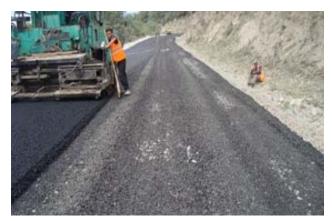

# Report June 2015 Construction of Vardenis - Martakert Highway Sotk - Kharvachar part/First part (13,65 km)

| Project start: | February 2014 |
|----------------|---------------|
| Project end:   | May 2016      |
| Benefactor:    | All Armenians |

| Ongoing works:                                |
|-----------------------------------------------|
| <ul> <li>Asphalting of upper layer</li> </ul> |