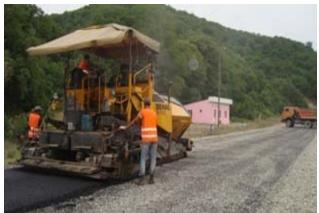

| Ongoing works:                                |
|-----------------------------------------------|
| <ul> <li>Asphalting of upper layer</li> </ul> |