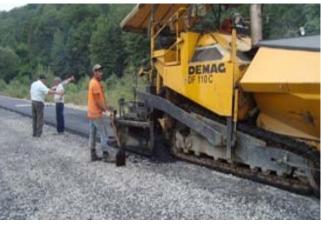

#### **Ongoing works:**

- Asphalting works
- Paving of gravel preparatory layer and absorbing of bitumen
- Asphalting works and installation of sewage system in Getavan village

RA, Yerevan 0010, Government Building #3, Hayastan All Armenian Fund Projects and External Relations Department

### Ongoing works:

- Asphalting works
- Paving of gravel preparatory layer and absorbing of bitumen