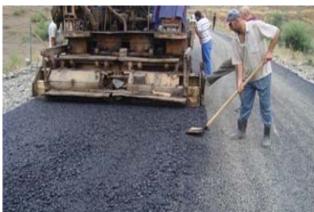

| Ongoing works:                                |
|-----------------------------------------------|
| <ul> <li>Asphalting of upper layer</li> </ul> |