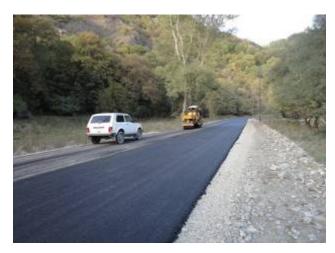

#### Ongoing works:

- Earthworks and construction of auxiliary structures
- Asphalting works are still going on
- Paving of gravel preparatory layer and absorbing of bitumen
- Filling and smoothing of road sides