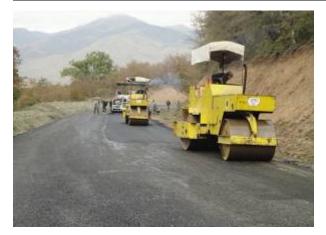

#### Ongoing works:

- Earthworks and construction of auxiliary structures
- Asphalting works are still going on
- Paving of gravel preparatory layer and absorbing of bitumen
- Filling and smoothing of road sides