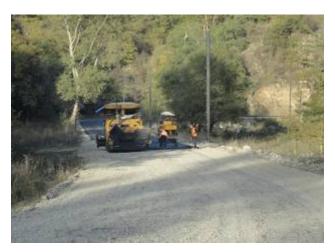

#### Ongoing works:

- Earthworks and construction of auxiliary structures
- Asphalting works are still going on
- Paving of gravel preparatory layer and absorbing of bitumen
- Filling and smoothing of road sides