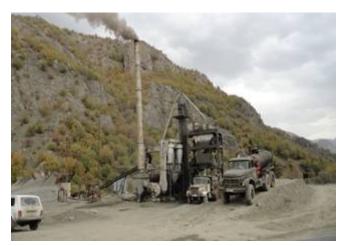

#### Ongoing works:

- Earthworks and construction of auxiliary structures
- Asphalting works are still going on
- Paving of gravel preparatory layer and absorbing of bitumen
- Filling and smoothing of road sides