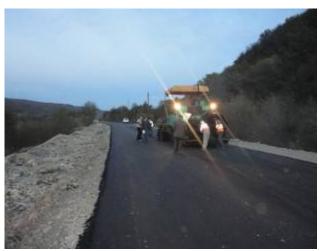

#### Ongoing works:

- Earthworks and construction of auxiliary structures
- Asphalting works are still going on
- Paving of gravel preparatory layer and absorbing of bitumen
- Filling and smoothing of road sides

#### **Ongoing works:**

- Filling and smoothing of road sides
- Samples for laboratory testing

#### Ongoing works:

- Filling and smoothing of road sides

#### Ongoing works:

- Filling and smoothing of road sides

- Paving of gravel preparatory layer
- Samples for laboratory testing