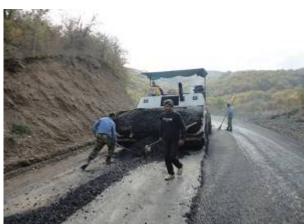

#### Ongoing works:

- Earthworks and construction of auxiliary structures
- Asphalting works are still going on
- Paving of gravel preparatory layer and absorbing of bitumen
- Filling and smoothing of road sides

## **Completed works:**

- Paving of gravel preparatory layer and absorbing of bitumen
- Asphalting works
- Samples for laboratory testing

#### **Ongoing works:**

- Filling and smoothing of road sides
- Samples for laboratory testing