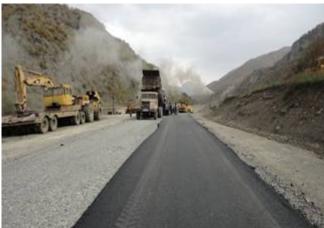

#### Ongoing works:

- Earthworks and construction of auxiliary structures
- Asphalting works are still going on
- Paving of gravel preparatory layer and absorbing of bitumen
- Filling and smoothing of road sides