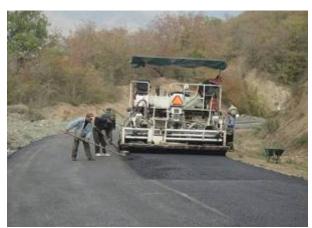

#### Ongoing works:

- Earthworks and construction of auxiliary structures
- Asphalting works are still going on
- Paving of gravel preparatory layer and absorbing of bitumen
- Filling and smoothing of road sides