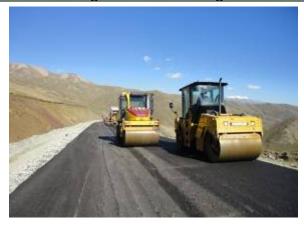

#### Ongoing works:

- Earthworks and construction of auxiliary structures
- Asphalting works are still going on
- Paving of gravel preparatory layer and absorbing of bitumen
- Filling and smoothing of road sides