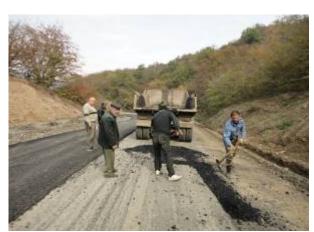

#### Ongoing works:

- Earthworks and construction of auxiliary structures
- Asphalting works are still going on
- Paving of gravel preparatory layer and absorbing of bitumen
- Filling and smoothing of road sides

## **Completed works:**

- Paving of gravel preparatory layer and absorbing of bitumen
- Asphalting works
- Samples for laboratory testing

#### **Ongoing works:**

- Filling and smoothing of road sides
- Samples for laboratory testing