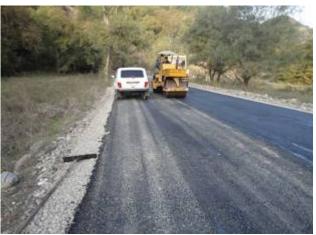

#### Ongoing works:

- Earthworks and construction of auxiliary structures
- Asphalting works are still going on
- Paving of gravel preparatory layer and absorbing of bitumen
- Filling and smoothing of road sides