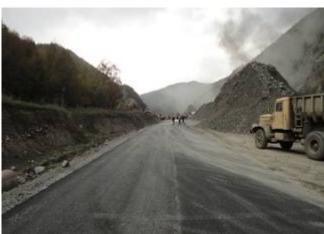

#### Ongoing works:

- Earthworks and construction of auxiliary structures
- Asphalting works are still going on
- Paving of gravel preparatory layer and absorbing of bitumen
- Filling and smoothing of road sides