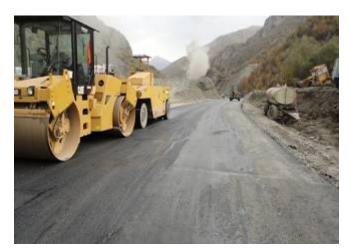

#### Ongoing works:

- Earthworks and construction of auxiliary structures
- Asphalting works are still going on
- Paving of gravel preparatory layer and absorbing of bitumen
- Filling and smoothing of road sides